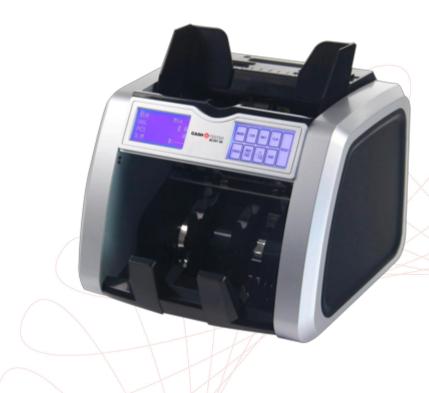

## BC-241 SD SINGLE POCKET VALUE COUNTER

## Single Pocket Value Counter

The BC-241 SD is a step up from the 141 SD. With higher spec authentication and improved sensors, this value counter is a cut above.

Requiring very little maintenance and with clear reporting of the counted notes including the value of the notes, this is a must have unit for any small – medium retail outlet.