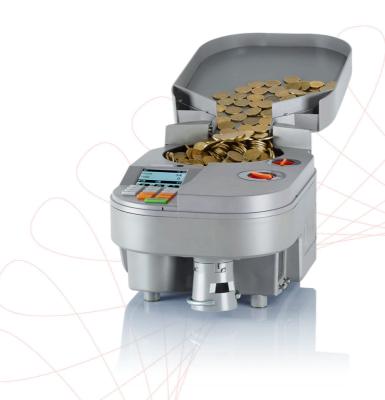

#### **CMX01** Coin Counter

The CMX01 is a mobile heavy-duty coin counter. With its heavy duty and easy to use design it's the work horse of anyone looking to count coin.

RapidSwitch™ allows up to 30% faster bag change and up to 40% time saving in tubing. The optional foot pedal makes counting with tubes even easier.

### **CMX01 Functions**

- Compact and easy to use machine with low requirement for maintenance
- Excellent performance and heavy-duty construction
- Easy to read displayPIECE, BATCH and VALUE count of pre-sorted coin
- CE certification

## **CMX01 Specifications**

| Speed           | Up to 3,400 coins/min.                               |
|-----------------|------------------------------------------------------|
| Hopper Capacity | Up to 1,500 coins                                    |
| Functions       | Piece count, Value count of presorted coin, Batching |
| User Interface  | 3" colour LCD, Robust keypad with function keys      |
| Power           | 100240VAC                                            |
| Communication   | USB, RS232, External printer and display             |
| Approvals       | CE, RoHS                                             |