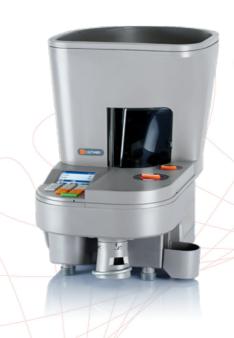

### **CMX02** Coin Counter

The CMX02 is a mobile heavy-duty coin counter, with an extended hopper. With its heavy duty and easy to use design it's the work horse of anyone looking to count coin.

The bigger hopper holds up to 10,000 coins, which can be processed thanks to its great speed in approx. 3 minutes. Despite its increased capacity you always have access to the coin disc in case a damaged coin is causing a jam.

#### **CMX02 Functions**

- Compact and easy to use machine with low requirement for maintenance
- Excellent performance and reliable construction
- Easy to read display
   PIECE, BATCH and VALUE count of pre-sorted coin
- CE certification