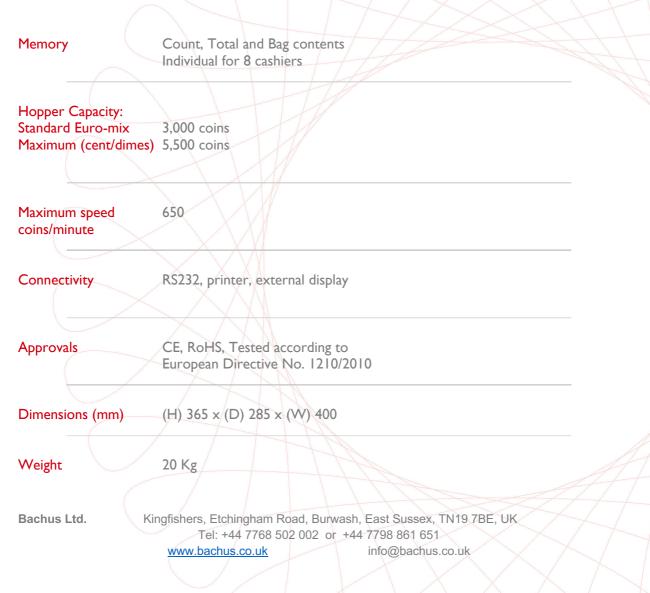

# **CMX10** Specifications

Bachus Ltd.

Kingfishers, Etchingham Road, Burwash, East Sussex, TN19 7BE, UK Tel: +44 7768 502 002 or +44 7798 861 651 www.bachus.co.uk info@bachus.co.uk