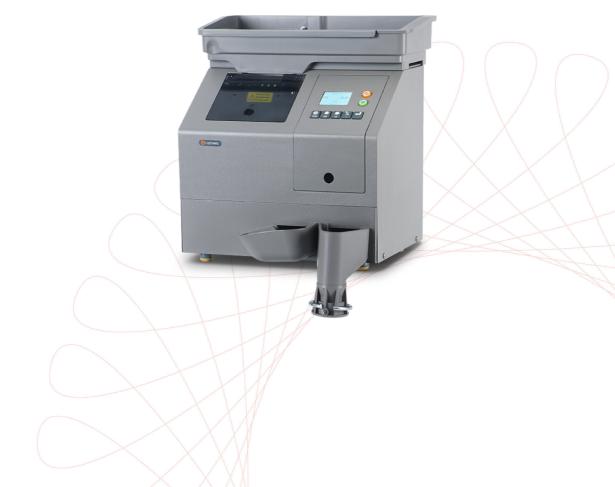

#### **CMXI0** Coin Counter

The CMX10 is a heavy-duty mix coin counter.

The contactless and wear-free cashMAX® detection system measures 3 parameters of the coin in order to recognise the denomination or to reject it in case of a suspect coin.