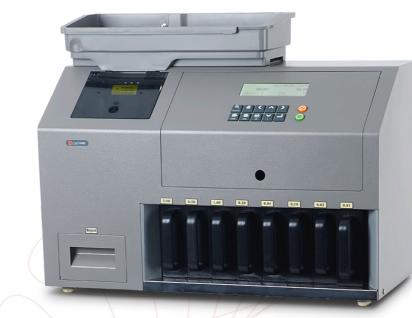

### CMX30 COIN SORTER

#### **CMX30 Heavy Duty Coin Sorter**

Counts, detects and sorts!

The contactless and wear-free cashMAX® detection system measures 3 parameters of the coin in order to recognise the denomination or to reject it in case of a suspect coin.

# **CMX30 Highlights**

Robust rubber keys are designed for 24/7 operations. The processes are optimised for operational efficiency where every second counts.

The hopper can feed the machine with up to 3,000 mixed coins (standard Euro mix) and feed the unit without manual intervention. This means up to 5 minutes of time for you to take care of other tasks.

## **CMX30 Specifications**

Memory Count, Total and Bag contents Individual for 8 cashiers Hopper Capacity: 3.000 coins Standard Euro-mix Maximum (cent/dimes) 5,500 coins Maximum speed coins/minute 650 Communication RS232, printer, display **Approvals** CE, RoHS, Tested according to European Directive No. 1210/2010 Dimensions (mm) (H) 430 x (D) 300 x (W) 600 33.5 kg Weight Bachus Ltd. Kingfishers, Etchingham Road, Burwash, East Sussex, TN19 7BE, UK